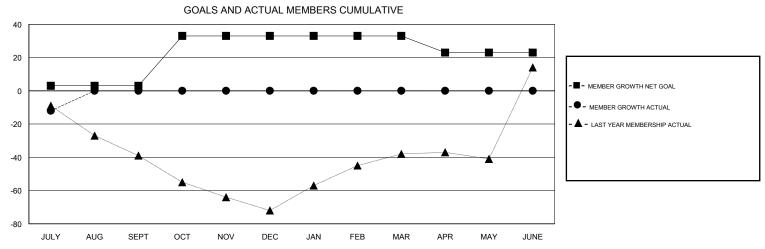

## MICHAEL MOLENDA **LOCATION MINNESOTA GMT CA** Clubs Members RESULTS FOR 2018-2019 RESULTS FOR 2018-2019 NEW CLUB GOAL NEW CLUBS DROPPED CLUBS MEMBER GROWTH NET MEMBER GROWTH DROPPED QUARTER QUARTER GOAL ACTUAL MEMBERS ACTUAL (including transfers) 0 0 0 3 15 27 JULY/AUG/SEPT JULY/AUG/SEPT 0 30 0 0 OCT/NOV/DEC OCT/NOV/DEC 0 0 0 0 0 0 JAN/FEB/MAR JAN/FEB/MAR 0 0 0 0 0 -10 APR/MAY/JUNE APR/MAY/JUNE